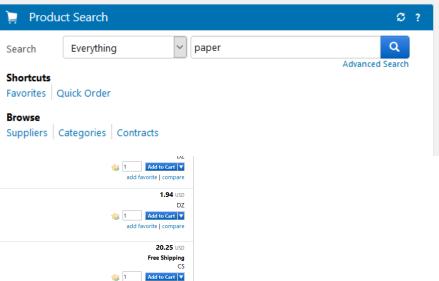

#### **Hosted Catalog Searches**

 On the Main Dashboard, in the Product Search section, enter your desired search criteria

|                       |                               |                                                                                                                           |           | auce bearen       |                 |
|-----------------------|-------------------------------|---------------------------------------------------------------------------------------------------------------------------|-----------|-------------------|-----------------|
|                       |                               | s, Secures ostomy appliances and frequently changed dressings, 10 yd. (9.1m)<br>120/CS from Fisher Scientific Company LLC |           |                   | _               |
|                       | Part Number                   | 19027761 (CS)                                                                                                             | Search    | Everything        | ~               |
| arger image           | Manufacturer Info             | 1530-1 - (Three M Company)                                                                                                | Search    | 210.900.09        |                 |
|                       | Easy Buy                      | Yes                                                                                                                       |           |                   |                 |
|                       | <u>A</u>                      |                                                                                                                           | Shortcuts |                   |                 |
| 1000                  | Pen Paper Mate InkJoy 300 RT  | Retractable, Med, Blk, Pk/12 from Office Depot                                                                            | Favorites | Quick Order       |                 |
|                       | Part Number                   | 779964                                                                                                                    |           |                   |                 |
|                       | Manufacturer Info             | 1951260 - (Paper Mate)                                                                                                    | Browse    |                   |                 |
|                       | A                             |                                                                                                                           |           |                   |                 |
| rger image            |                               |                                                                                                                           | Suppliers | Categories Contra | cts             |
|                       | Pen Paper Mate InkJoy 300 RT  | Retractable Pens, Med, Blue, Pk/12 from Office Depot                                                                      |           |                   |                 |
| io image<br>available | Part Number                   | 779982                                                                                                                    |           |                   | U.              |
| valiable              | Manufacturer Info             | 1951259 - (Paper Mate)                                                                                                    |           | 🟫 1               | Add to Cart     |
|                       | A                             |                                                                                                                           |           |                   | orite   compare |
|                       | Pen, RED, MED, Paper Mate In  | kJoy 100, Pk/12 from Office Depot                                                                                         |           |                   | 1.94 USE        |
|                       | Part Number                   | 706297                                                                                                                    |           |                   | DZ              |
|                       | Manufacturer Info             | PAP1951255 - (Paper Mate)                                                                                                 |           | 1                 | Add to Cart     |
| arger image           | à                             |                                                                                                                           |           | add favo          | orite   compare |
| iger intege           |                               |                                                                                                                           |           |                   |                 |
| 100N                  | Kitchen Paper Towels from Way |                                                                                                                           |           |                   | 20.25 USI       |
| SQL                   | Part Number                   | 850630                                                                                                                    |           |                   | Free Shipping   |
| E.                    | Manufacturer Info             | 566316 - (WAXIE BRAND SB)                                                                                                 |           | A 1               | Add to Cart     |
| larger image          | A                             |                                                                                                                           |           |                   | orite   compare |
|                       |                               |                                                                                                                           |           | duu lavo          | once I compar   |