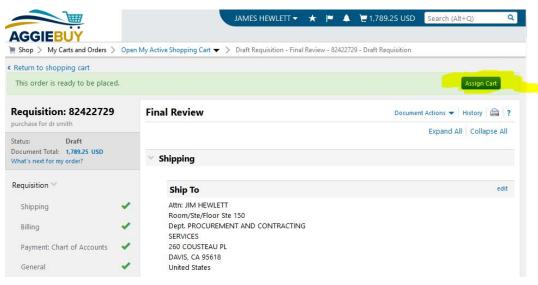

## Identify Cart Assignee at Cart Checkout

 After you have finished building your shopping cart, click on Assign Cart button to search and locate Cart Assignee: