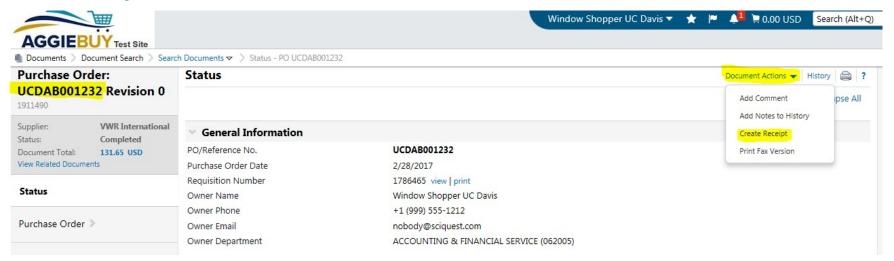

#### Indicating Receipt of Items (Optional)

 Locate the Purchase Order for which you want to document receipt, open it, click on the Receipts link, and under Document Actions, select Create Receipt.