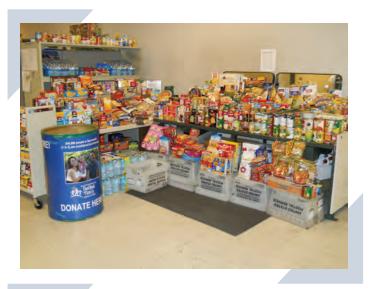

## 13<sup>th</sup> Annual Food Drive November 1-16

## Please leave your canned food and dry goods with your outgoing mail.

List of suggested items:

- Canned meat, fish & soups
- Canned ready to eat meals
- Canned vegetables & tomato products
- Peanut butter (plastic container)
- Iron-rich cereal (45% or more of daily value)
- 100% fruit juice (48 oz. or less plastic bottles)
- Canned fruit (in juice)
- Dry beans (any type)
- Enriched rice or pasta
- Powdered milk
- Ramen
- Boxed macaroni & cheese
- Powdered milk formula
- Similac baby food

Donations to benefit:

Thank you for your support!